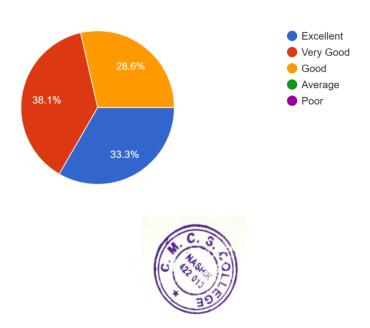

21 responses

Course content is followed by corresponding reference books/materials and are relevant, updated and appropriate.

21 responses

Course content is followed by corresponding reference books/materials and are relevant, updated and appropriate.