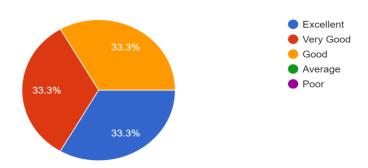

21 responses

Design of syllabus was well structured to achieve balance between fundamentals and advanced topics.

21 responses

The course is relevant to the current industry trends.

21 responses

Curriculum was innovative and periodically updated.