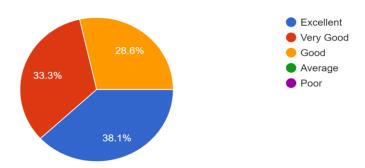

The course/syllabus has good balance between theory and Lab. 21 responses

The course/syllabus of this subject increased knowledge and perspective in the subject area. <sup>21 responses</sup>

The course/program of studies carries sufficient number of optional papers.