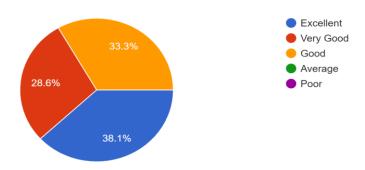

The course/syllabus has good balance between theory and Lab. 21 responses

The course/syllabus of this subject increased knowledge and perspective in the subject area. <sup>21 responses</sup>

The course/program of studies carries sufficient number of optional papers.