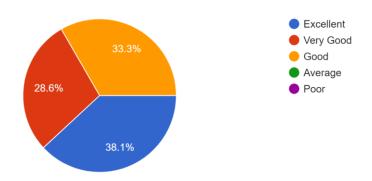

21 responses

Design of syllabus was well structured to achieve balance between fundamentals and advanced topics.

21 responses

The course is relevant to the current industry trends.

21 responses

Curriculum was innovative and periodically updated.