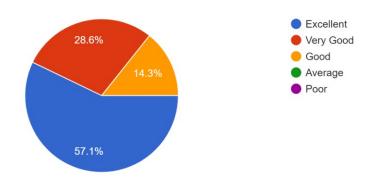

## TEACHER'S FEEDBACK ANALYSIS ACADEMIC YEAR- 2021-22

Syllabus is suitable to the course.

21 responses

The curriculum was designed to provide achievable outcomes

 $\hbox{Aims and objectives of the syllabus are well defined and clear to teachers and students. } \\$ 