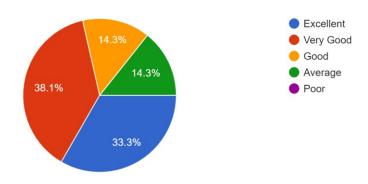

## TEACHER'S FEEDBACK ANALYSIS ACADEMIC YEAR- 2021-22

Syllabus is suitable to the course.

21 responses

The curriculum was designed to provide achievable outcomes

 $\hbox{Aims and objectives of the syllabus are well defined and clear to teachers and students. } \\$ 