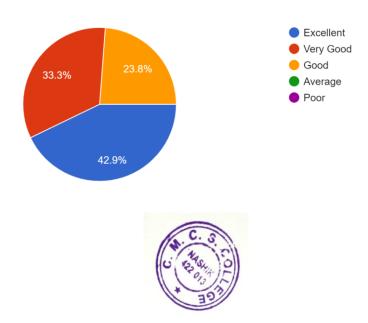

21 responses

Course content is followed by corresponding reference books/materials and are relevant, updated and appropriate.

21 responses

Course content is followed by corresponding reference books/materials and are relevant, updated and appropriate.